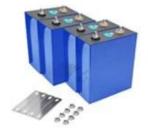

**Longer Lifetime & Deep Cycle:** Lithium iron phosphate battery compared with the 200-500 cycles of lead-acid, The service life ratio is long, the weight is light and the number of cycles is up to 6000 times, our lifepo4 battery for home energy storage photovoltaic system used A+ cells, the battery delivers 1280Wh and can endure up to 6000 cycles.(6000 cycles @80% DOD).

**Dilatation:** 12V LiFePO4 battery 100Ah could connect in parallel & in series for larger capacity. Allow being extended up to 4S or 16P.

**Use:** Powerful energy expansion system could be widely used for home storage system (avoiding the effects of power outages), off-grid system, RV, Trolling Motor, Boat, Marine, trailer, and outdoor activities.

## **Product Technical Specification Parameters**

Items Noted **Parameters** 

|                 | Battery Voltage                     | 12.8V           | 4S                                             |
|-----------------|-------------------------------------|-----------------|------------------------------------------------|
| Performance     | Battery Capacity                    | 100Ah           | 0.5C                                           |
|                 | Charging Cut-Off Voltage            | 14.6V           | Single Cell 3.65V                              |
|                 | Discharging Cut-Off Voltage         | 10V             | Single Cell 2.5V-Adjustable                    |
|                 | Charging Current                    | 100A            | Maximum Current-200A                           |
|                 | Discharging Current                 | 100A            | Continuous Working Current                     |
| renormance      | Internal Resistance                 | ≤25mΩ           |                                                |
|                 | Over -Charging Voltage Protection   | 14.6V           | Settable                                       |
|                 | Over-Discharging Voltage Protection | 10V             | Settable                                       |
|                 | Charging Over-Current Protection    | 100A            | Settable                                       |
|                 | Short Circuit Protection            | YES             | Remove load or charging can be lifted          |
| Protections     | BMS Temperature Protection          | -25°C~70°C      | Electricity and ambient temperature protection |
|                 | Working Temperature                 | -10°C~60°C      |                                                |
| Use Environment | Storage And Shipping Temperature    | -20°C~55°C      |                                                |
|                 | Relative Humidity                   | 95%             |                                                |
|                 | Atmospheric Pressure                | 70kPa-106kPa    |                                                |
|                 | Weight                              | 10Kg            | Net weight                                     |
|                 | Weight                              | 11±0.3% Kg      | Gross Weight                                   |
| Dimensions      | Size                                | 522x238x222±3mm | Product Size                                   |
|                 | Size                                | 595x312x297±3mm | Out packing size                               |