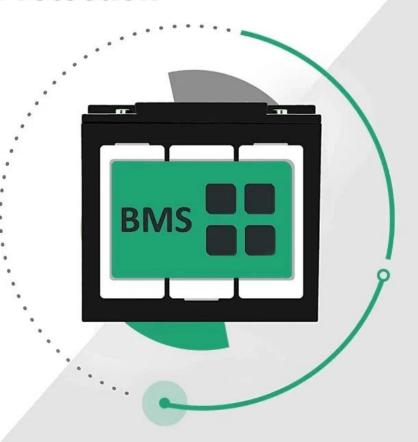

**BMS Protection:** Our 100Ah lifepo4 battery is built in Reliable BMS Protection. This intelligent design ensures optimal safety and better heat dissipation function to protect battery cells which can prevent the LifePO4 battery from the most common issues causing of battery failures, such as overcharge, over-discharge, over-current, short circuit and high temperature. It also has obtained SDS/UN38.3/CE certifications, ensuring its quality and safety.

## **Built-in BMS Protection**

Overcharge protection

Overdischarge protection

Overcurrent protection

Short circuit protection

Cell voltage self balance