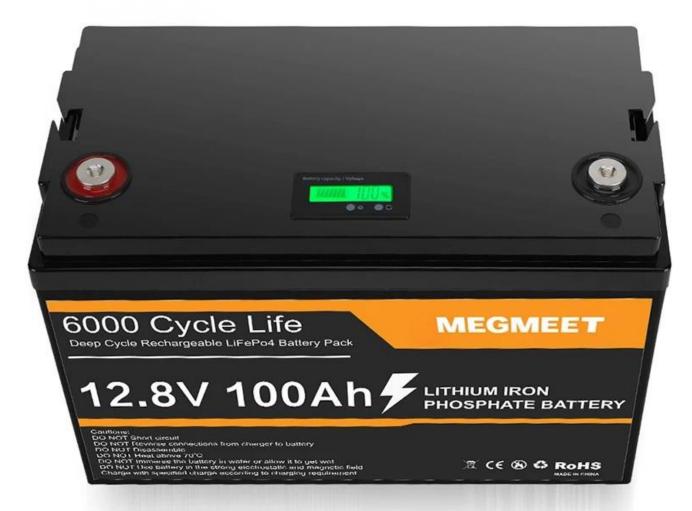

**Longer Lifetime & Deep Cycle:** Lithium iron phosphate battery compared with the 200-500 cycles of lead-acid, The service life ratio is long, the weight is light and the number of cycles is up to 6000 times, our lifepo4 battery for home energy storage photovoltaic system used A+ cells, the battery delivers 1280Wh and can endure up to 6000 cycles.(6000 cycles @80% DOD).

**BMS Protection:** Our 100Ah lifepo4 battery is built in Reliable BMS Protection. This intelligent design ensures optimal safety and better heat dissipation function to protect battery cells which can prevent the LifePO4 battery from the most common issues causing of battery failures, such as overcharge, over-discharge, over-current, short circuit and high temperature. It also has obtained SDS/UN38.3/CE certifications, ensuring its quality and safety.

## **Product Technical Specification Parameters**

Items Noted **Parameters** 

|                 | Battery Voltage                     | 12.8V           | 4S                                             |
|-----------------|-------------------------------------|-----------------|------------------------------------------------|
| Performance     | Battery Capacity                    | 100Ah           | 0.5C                                           |
|                 | Charging Cut-Off Voltage            | 14.6V           | Single Cell 3.65V                              |
|                 | Discharging Cut-Off Voltage         | 10V             | Single Cell 2.5V-Adjustable                    |
|                 | Charging Current                    | 100A            | Maximum Current-200A                           |
|                 | Discharging Current                 | 100A            | Continuous Working Current                     |
| renormance      | Internal Resistance                 | ≤25mΩ           |                                                |
|                 | Over -Charging Voltage Protection   | 14.6V           | Settable                                       |
|                 | Over-Discharging Voltage Protection | 10V             | Settable                                       |
|                 | Charging Over-Current Protection    | 100A            | Settable                                       |
|                 | Short Circuit Protection            | YES             | Remove load or charging can be lifted          |
| Protections     | BMS Temperature Protection          | -25°C~70°C      | Electricity and ambient temperature protection |
|                 | Working Temperature                 | -10°C~60°C      |                                                |
| Use Environment | Storage And Shipping Temperature    | -20°C~55°C      |                                                |
|                 | Relative Humidity                   | 95%             |                                                |
|                 | Atmospheric Pressure                | 70kPa-106kPa    |                                                |
|                 | Weight                              | 10Kg            | Net weight                                     |
|                 | Weight                              | 11±0.3% Kg      | Gross Weight                                   |
| Dimensions      | Size                                | 522x238x222±3mm | Product Size                                   |
|                 | Size                                | 595x312x297±3mm | Out packing size                               |