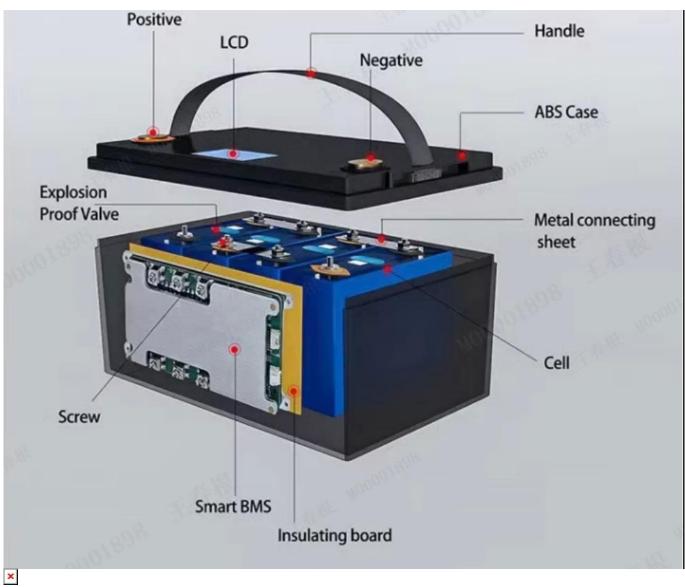

**BMS Protection:** Our 100Ah lifepo4 battery is built in Reliable BMS Protection. This intelligent design ensures optimal safety and better heat dissipation function to protect battery cells which can prevent the LifePO4 battery from the most common issues causing of battery failures, such as overcharge, over-discharge, over-current, short circuit and high temperature. It also has obtained SDS/UN38.3/CE certifications, ensuring its quality and safety.

## **Product Technical Specification Parameters**

Items Noted **Parameters** 

|                 | Battery Voltage                     | 12.8V           | 4S                                             |
|-----------------|-------------------------------------|-----------------|------------------------------------------------|
| Performance     | Battery Capacity                    | 100Ah           | 0.5C                                           |
|                 | Charging Cut-Off Voltage            | 14.6V           | Single Cell 3.65V                              |
|                 | Discharging Cut-Off Voltage         | 10V             | Single Cell 2.5V-Adjustable                    |
|                 | Charging Current                    | 100A            | Maximum Current-200A                           |
|                 | Discharging Current                 | 100A            | Continuous Working Current                     |
| renormance      | Internal Resistance                 | ≤25mΩ           |                                                |
|                 | Over -Charging Voltage Protection   | 14.6V           | Settable                                       |
|                 | Over-Discharging Voltage Protection | 10V             | Settable                                       |
|                 | Charging Over-Current Protection    | 100A            | Settable                                       |
|                 | Short Circuit Protection            | YES             | Remove load or charging can be lifted          |
| Protections     | BMS Temperature Protection          | -25°C~70°C      | Electricity and ambient temperature protection |
|                 | Working Temperature                 | -10°C~60°C      |                                                |
| Use Environment | Storage And Shipping Temperature    | -20°C~55°C      |                                                |
|                 | Relative Humidity                   | 95%             |                                                |
|                 | Atmospheric Pressure                | 70kPa-106kPa    |                                                |
|                 | Weight                              | 10Kg            | Net weight                                     |
|                 | Weight                              | 11±0.3% Kg      | Gross Weight                                   |
| Dimensions      | Size                                | 522x238x222±3mm | Product Size                                   |
|                 | Size                                | 595x312x297±3mm | Out packing size                               |