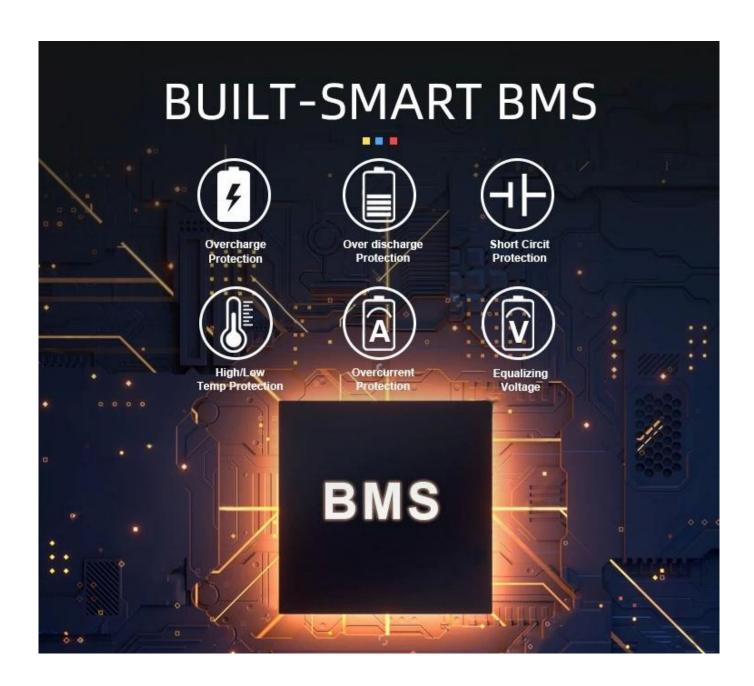

**BMS Protection:** Our 100Ah lifepo4 battery is built in Reliable BMS Protection. This intelligent design ensures optimal safety and better heat dissipation function to protect battery cells which can prevent the LifePO4 battery from the most common issues causing of battery failures, such as overcharge, over-discharge, over-current, short circuit and high temperature. It also has obtained SDS/UN38.3/CE certifications, ensuring its quality and safety.

## **Built-in BMS Protection**

Overcharge protection

Overdischarge protection

Overcurrent protection

Short circuit protection

Cell voltage self balance