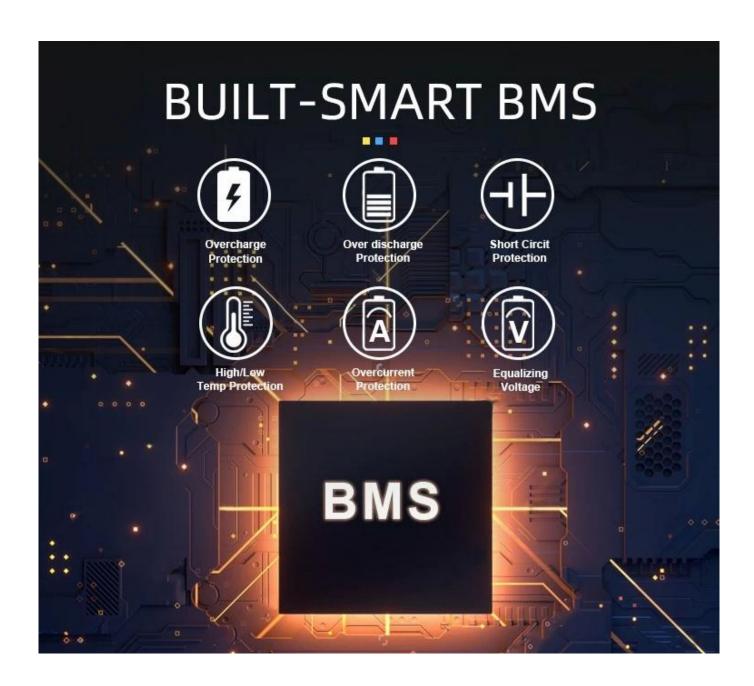

## Multiple Protection Smart BMS For Safe Operation

- -Overcharge protection function
- -Over current protection function
- -Temperature protection function
- -Overdischarge protection function
- -Short circuit protection function
- -Cell balance function

## **Built-in BMS Protection**

Overcharge protection

Overdischarge protection

Overcurrent protection

Short circuit protection

Cell voltage self balance