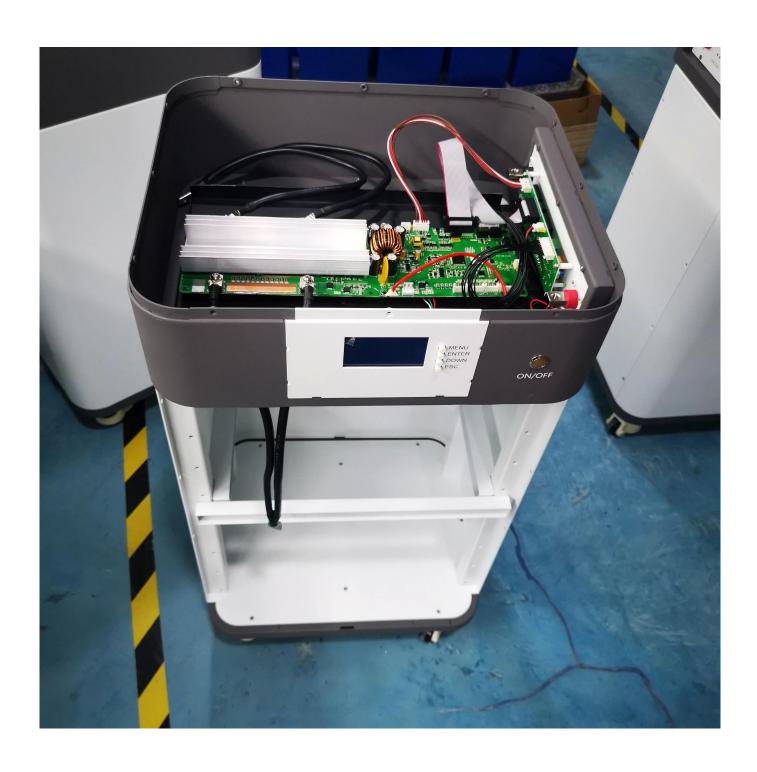

The product utilizes Top grade A cell, designed to last over 10 years;

Easy maintenance and operation;

Functions:

- 1. Over-temperature alarm protection
- 2. Over-charge and over-discharge protection
- 3.Short-circuit protection
- 4. Seamless connection with UPS, photovoltaic power generation and other mainequipment

## Wide Compatibility

GSO is proud to announce that our modules can Cooperate with most inverters on the market. More brands are coming soon...











## Multiple Protection Smart BMS For Safe Operation



- -Overcharge protection function
- -Over current protection function
- -Temperature protection function
- -Overdischarge protection function
- -Short circuit protection function
- -Cell balance function

## **Built-in BMS Protection**



Overcharge protection



Overdischarge protection



Overcurrent protection



Short circuit protection



Cell voltage self balance





## **Automated workbench display**