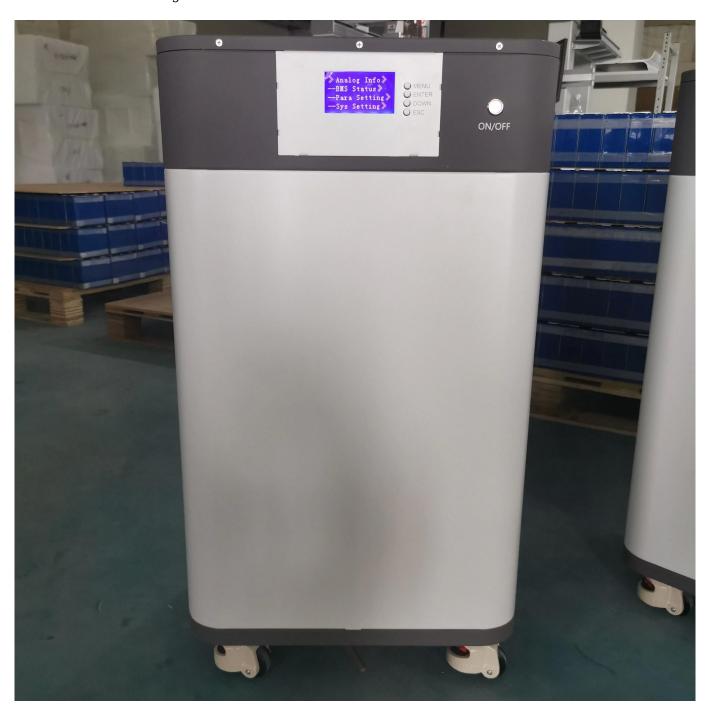

## Multiple Protection Smart BMS For Safe Operation

- -Overcharge protection function
- -Over current protection function
- -Temperature protection function
- -Overdischarge protection function
- -Short circuit protection function
- -Cell balance function

## **Built-in BMS Protection**

Overcharge protection

Overdischarge protection

Overcurrent protection

Short circuit protection

Cell voltage self balance