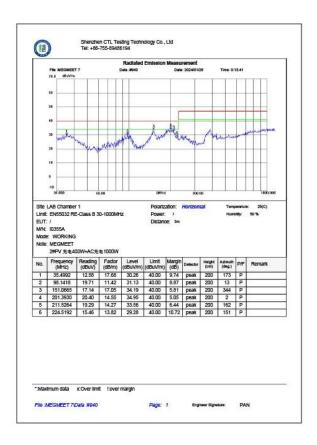

This 3600W bi-directional inverter features a built-in MPPT and is compatible with 120V/230V AC input. It's designed for portable power stations, solar generators, and residential power backup systems. Certified to EMC Class B standards, it boasts an original topology that delivers industry-leading power density and an impressive charging and discharging efficiency of up to 93%. The inverter supports OTA updates. Its multiple circuit protections contribute to a more stable operation of the energy.





# **360° SHOWCASE**

Top View



Back Side



**Detailed View** 







## **EMC Testing Reports**









## **DIMENSIONS**



## **SPECIFICATIONS**



MGI36EMGL, MGI36EMGH



40V - 58.2V (16 LiFePO4 batteries connected in series)



110V/230V



3600W



Voltage

3600W - 7200W (Nx3600W)



1600W - 3600W (Adjustable by software)



12V - 50V



1500W





**Shenzhen Megmeet Electrical Co., Ltd.** is a high-tech company that focuses on power electronics and industrial control technology and is engaged in the R&D, production, sales and services of hardware, software and system solutions in the field of electrical automation.

Harnessing 20 years of expertise, Megmeet ventured into portable power stations in 2021. Our aim is to become the leading solution provider for renewable energy products, including advanced inverters, control boards, portable power stations, and ESS.



### **Global