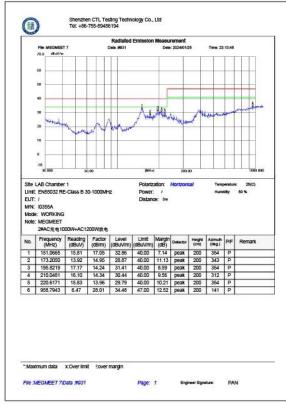

This 3600W bi-directional inverter features a built-in MPPT and is compatible with 120V/230V AC input. It's designed for portable power stations, solar generators, and residential power backup systems. Certified to EMC Class B standards, it boasts an original topology that delivers industry-leading power density and an impressive charging and discharging efficiency of up to 93%. The inverter supports OTA updates. Its multiple circuit protections contribute to a more stable operation of the energy.





# **360° SHOWCASE**

Top View



Back Side



**Detailed View** 







## **EMC Testing Reports**









## **DIMENSIONS**



## **SPECIFICATIONS**



MGI36EMGL, MGI36EMGH



40V - 58.2V (16 LiFePO4 batteries connected in series)



110V/230V



3600W



Voltage

3600W - 7200W (Nx3600W)



1600W - 3600W (Adjustable by software)



12V - 50V



1500W





**Shenzhen Megmeet Electrical Co., Ltd.** is a high-tech company that focuses on power electronics and industrial control technology and is engaged in the R&D, production, sales and services of hardware, software and system solutions in the field of electrical automation.

Harnessing 20 years of expertise, Megmeet ventured into portable power stations in 2021. Our aim is to become the leading solution provider for renewable energy products, including advanced inverters, control boards, portable power stations, and ESS.



### **Global Shi