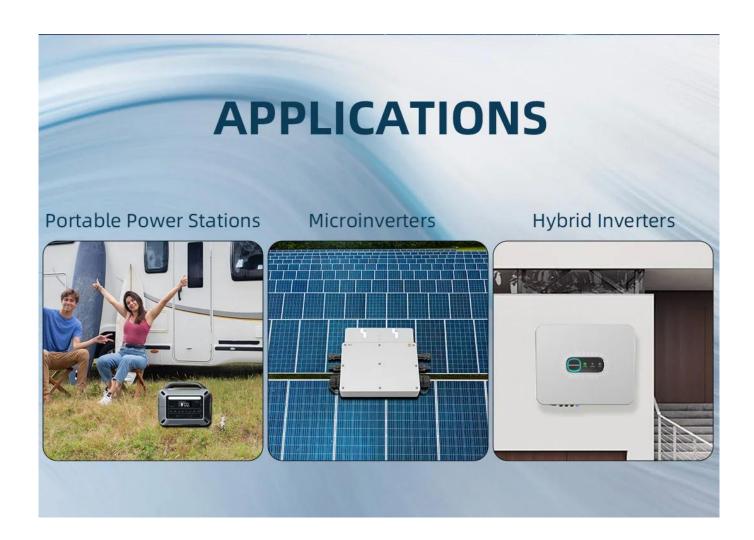

This 3600W bi-directional inverter features a built-in MPPT and is compatible with 120V/230V AC input. It's designed for portable power stations, solar generators, and residential power backup systems. Certified to EMC Class B standards, it boasts an original topology that delivers industry-leading power density and an impressive charging and discharging efficiency of up to 93%. The inverter supports OTA updates. Its multiple circuit protections contribute to a more stable operation of the energy.