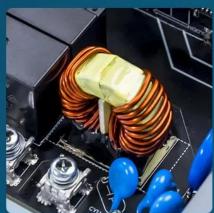

This 3600W bi-directional inverter features a built-in MPPT and is compatible with 120V/230V AC input. It's designed for portable power stations, solar generators, and residential power backup systems. Certified to EMC Class B standards, it boasts an original topology that delivers industry-leading power density and an impressive charging and discharging efficiency of up to 93%. The inverter supports OTA updates. Its multiple circuit protections contribute to a more stable operation of the energy.





# **360° SHOWCASE**

Top View



Back Side



**Detailed View** 







## **EMC Testing Reports**









## **DIMENSIONS**



## **SPECIFICATIONS**



MGI36EMGL, MGI36EMGH



40V - 58.2V (16 LiFePO4 batteries connected in series)



110V/230V



3600W



Voltage

3600W - 7200W (Nx3600W)



1600W - 3600W (Adjustable by software)



12V - 50V



1500W





**Shenzhen Megmeet Electrical Co., Ltd.** is a high-tech company that focuses on power electronics and industrial control technology and is engaged in the R&D, production, sales and services of hardware, software and system solutions in the field of electrical automation.

Harnessing 20 years of expertise, Megmeet ventured into portable power stations in 2021. Our aim is to become the leading solution provider for renewable energy products, including advanced inverters, control boards, portable power st