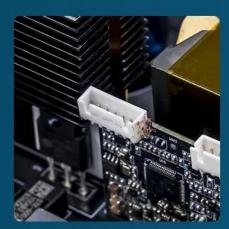

This 3600W bi-directional inverter features a built-in MPPT and is compatible with 120V/230V AC input. It's designed for portable power stations, solar generators, and residential power backup systems. Certified to EMC Class B standards, it boasts an original topology that delivers industry-leading power density and an impressive charging and discharging efficiency of up to 93%. The inverter supports OTA updates. Its multiple circuit protections contribute to a more stable operation of the energy.





# **360° SHOWCASE**

Top View



Back Side



**Detailed View** 







## **EMC Testing Reports**









## **DIMENSIONS**



## **SPECIFICATIONS**



MGI36EMGL, MGI36EMGH



40V - 58.2V (16 LiFePO4 batteries connected in series)



110V/230V



3600W



Voltage

3600W - 7200W (Nx3600W)



1600W - 3600W (Adjustable by software)



12V - 50V



1500W





**Shenzhen Megmeet Electrical Co., Ltd.** is a high-tech company that focuses on power electronics and industrial control technology and is engaged in the R&D, production, sales and services of hardware, software and system solutions in the field of electrical automation.

Harnessing 20 years of expertise, Megmeet ventured into portable power stations in 2021. Our aim is to become the leading solution provider for renewable energy products, including advanced inverters, control boards, portable power