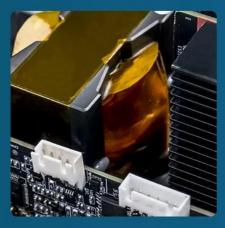

This 3600W bi-directional inverter features a built-in MPPT and is compatible with 120V/230V AC input. It's designed for portable power stations, solar generators, and residential power backup systems. Certified to EMC Class B standards, it boasts an original topology that delivers industry-leading power density and an impressive charging and discharging efficiency of up to 93%. The inverter supports OTA updates. Its multiple circuit protections contribute to a more stable operation of the energy.





# **360° SHOWCASE**

Top View



Back Side



**Detailed View** 







## **EMC Testing Reports**









## **DIMENSIONS**



## **SPECIFICATIONS**



MGI36EMGL, MGI36EMGH



40V - 58.2V (16 LiFePO4 batteries connected in series)



110V/230V



3600W



Voltage

3600W - 7200W (Nx3600W)



1600W - 3600W (Adjustable by software)



12V - 50V



1500W





**Shenzhen Megmeet Electrical Co., Ltd.** is a high-tech company that focuses on power electronics and industrial control technology and is engaged in the R&D, production, sales and services of hardware, software and system solutions in the field of electrical automation.

Harnessing 20 years of expertise, Megmeet ventured into portable power stations in 2021. Our aim is to become the leading solution provider for renewable energy products, including advanced inverters, control boards, portable power stat