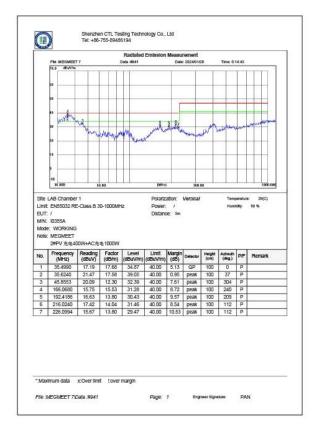

This 3600W bi-directional inverter features a built-in MPPT and is compatible with 120V/230V AC input. It's designed for portable power stations, solar generators, and residential power backup systems. Certified to EMC Class B standards, it boasts an original topology that delivers industry-leading power density and an impressive charging and discharging efficiency of up to 93%. The inverter supports OTA updates. Its multiple circuit protections contribute to a more stable operation of the energy.





# **360° SHOWCASE**

Top View



Back Side



**Detailed View** 







## **EMC Testing Reports**









## **DIMENSIONS**



## **SPECIFICATIONS**



MGI36EMGL, MGI36EMGH



40V - 58.2V (16 LiFePO4 batteries connected in series)



110V/230V



3600W



Voltage

3600W - 7200W (Nx3600W)



1600W - 3600W (Adjustable by software)



12V - 50V



1500W





**Shenzhen Megmeet Electrical Co., Ltd.** is a high-tech company that focuses on power electronics and industrial control technology and is engaged in the R&D, production, sales and services of hardware, software and system solutions in the field of electrical automation.

Harnessing 20 years of expertise, Megmeet ventured into portable power stations in 2021. Our aim is to become the leading solution provider for renewable energy products, including advanced inverters, control boards, portable power stations, and ESS.



### **Global S