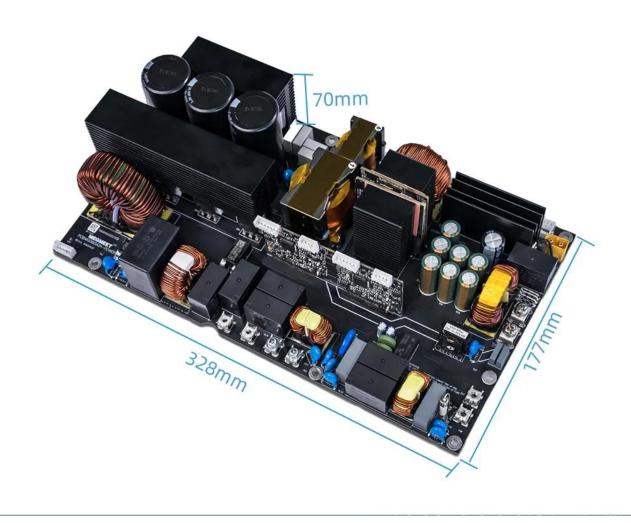

This 3600W bi-directional inverter features a built-in MPPT and is compatible with 120V/230V AC input. It's designed for portable power stations, solar generators, and residential power backup systems. Certified to EMC Class B standards, it boasts an original topology that delivers industry-leading power density and an impressive charging and discharging efficiency of up to 93%. The inverter supports OTA updates. Its multiple circuit protections contribute to a more stable operation of the energy.





# **360° SHOWCASE**

Top View



Back Side



**Detailed View** 







## **EMC Testing Reports**









## **DIMENSIONS**



## **SPECIFICATIONS**



MGI36EMGL, MGI36EMGH



40V - 58.2V (16 LiFePO4 batteries connected in series)



110V/230V



3600W



Voltage

3600W - 7200W (Nx3600W)



1600W - 3600W (Adjustable by software)



12V - 50V



1500W





**Shenzhen Megmeet Electrical Co., Ltd.** is a high-tech company that focuses on power electronics and industrial control technology and is engaged in the R&D, production, sales and services of hardware, software and system solutions in the field of electrical automation.

Harnessing 20 years of expertise, Megmeet ventured into portable power stations in 2021. Our aim is to become the leading solution provider for renewable energy products, including advanced inverters, control boards, portable power stations, and ESS.



### **Global Shipment**



#### **Sampl