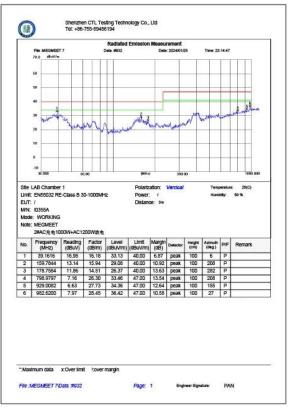

This 3600W bi-directional inverter features a built-in MPPT and is compatible with 120V/230V AC input. It's designed for portable power stations, solar generators, and residential power backup systems. Certified to EMC Class B standards, it boasts an original topology that delivers industry-leading power density and an impressive charging and discharging efficiency of up to 93%. The inverter supports OTA updates. Its multiple circuit protections contribute to a more stable operation of the energy.





# **360° SHOWCASE**

Top View



Back Side



**Detailed View** 







## **EMC Testing Reports**









## **DIMENSIONS**



## **SPECIFICATIONS**



MGI36EMGL, MGI36EMGH



40V - 58.2V (16 LiFePO4 batteries connected in series)



110V/230V



3600W



Voltage

3600W - 7200W (Nx3600W)



1600W - 3600W (Adjustable by software)



12V - 50V



1500W





**Shenzhen Megmeet Electrical Co., Ltd.** is a high-tech company that focuses on power electronics and industrial control technology and is engaged in the R&D, production, sales and services of hardware, software and system solutions in the field of electrical automation.

Harnessing 20 years of expertise, Megmeet ventured into portable power stations in 2021. Our aim is to become the leading solution provider for renewable energy products, including advanced inverters, control boards, portable power stations, and ESS.



### **Global Shipm