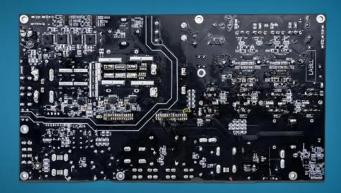

This 3600W bi-directional inverter features a built-in MPPT and is compatible with 120V/230V AC input. It's designed for portable power stations, solar generators, and residential power backup systems. Certified to EMC Class B standards, it boasts an original topology that delivers industry-leading power density and an impressive charging and discharging efficiency of up to 93%. The inverter supports OTA updates. Its multiple circuit protections contribute to a more stable operation of the energy.





# **360° SHOWCASE**

Top View



Back Side



**Detailed View** 







## **EMC Testing Reports**









## **DIMENSIONS**



## **SPECIFICATIONS**



MGI36EMGL, MGI36EMGH



40V - 58.2V (16 LiFePO4 batteries connected in series)



110V/230V



3600W



Voltage

3600W - 7200W (Nx3600W)



1600W - 3600W (Adjustable by software)



12V - 50V



1500W





**Shenzhen Megmeet Electrical Co., Ltd.** is a high-tech company that focuses on power electronics and industrial control technology and is engaged in the R&D, production, sales and services of hardware, software and system solutions in the field of electrical automation.

Harnessing 20 years of expertise, Megmeet ventured into portable power stations in 2021. Our aim is to become the leading solution provider for renewable energy products, including advanced inverters, control b