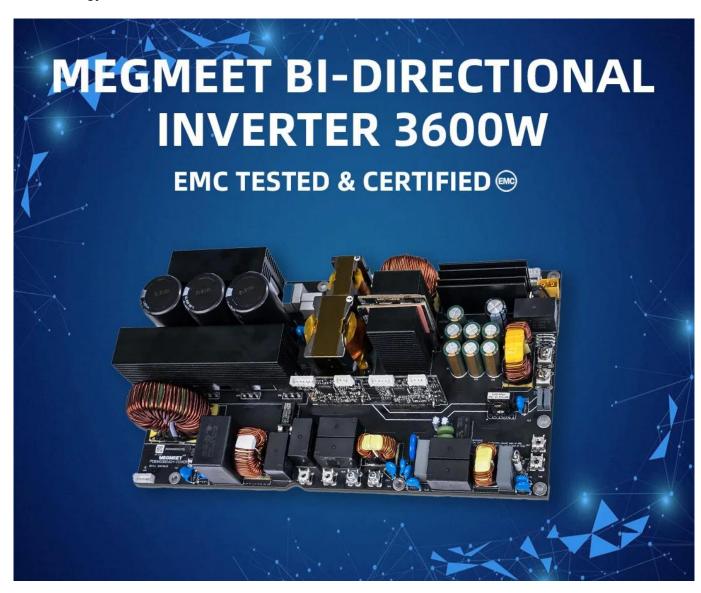

This 3600W bi-directional inverter features a built-in MPPT and is compatible with 120V/230V AC input. It's designed for portable power stations, solar generators, and residential power backup systems. Certified to EMC Class B standards, it boasts an original topology that delivers industry-leading power density and an impressive charging and discharging efficiency of up to 93%. The inverter supports OTA updates. Its multiple circuit protections contribute to a more stable operation of the energy.

## **EMC Testing Reports**