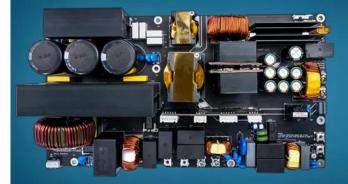

This 3600W bi-directional inverter features a built-in MPPT and is compatible with 120V/230V AC input. It's designed for portable power stations, solar generators, and residential power backup systems. Certified to EMC Class B standards, it boasts an original topology that delivers industry-leading power density and an impressive charging and discharging efficiency of up to 93%. The inverter supports OTA updates. Its multiple circuit protections contribute to a more stable operation of the energy.





# **360° SHOWCASE**

Top View



Back Side



**Detailed View** 







## **EMC Testing Reports**









## **DIMENSIONS**



## **SPECIFICATIONS**



MGI36EMGL, MGI36EMGH



40V - 58.2V (16 LiFePO4 batteries connected in series)



110V/230V



3600W



Voltage

3600W - 7200W (Nx3600W)



1600W - 3600W (Adjustable by software)



12V - 50V



1500W





**Shenzhen Megmeet Electrical Co., Ltd.** is a high-tech company that focuses on power electronics and industrial control technology and is engaged in the R&D, production, sales and services of hardware, software and system solutions in the field of electrical automation.

Harnessing 20 years of expertise, Megmeet ventured into portable power stations in 2021. Our aim is to become the leading solution provider for renewable energy products, including advanced inverte