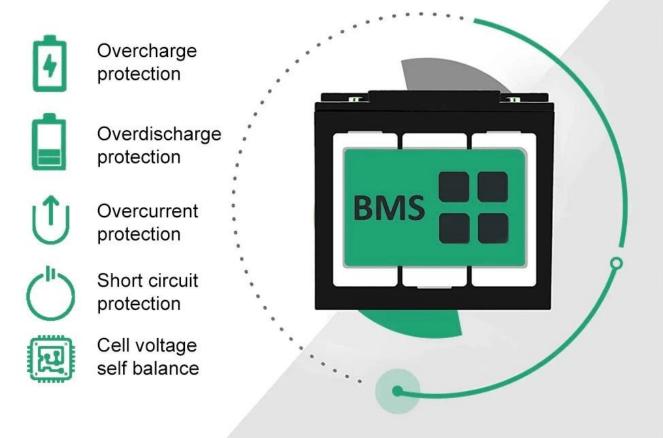

## **Built-in BMS Protection**

## **BMS** PROTECTION

**Longer Lifetime:** our lifepo4 battery for home energy storage photovoltaic system used A+ cells, the battery delivers 2560Wh and can endure up to 6000 cycles.(6000 cycles @80% DOD).

**BMS Protection:** Our 200Ah LifePO4 battery from the most common issues causing of battery failures, such as overcharge, over-discharge, over-current, short circuit and high temperature. It also has obtained SDS/UN38.3/CE certifications, ensuring its quality and safety.