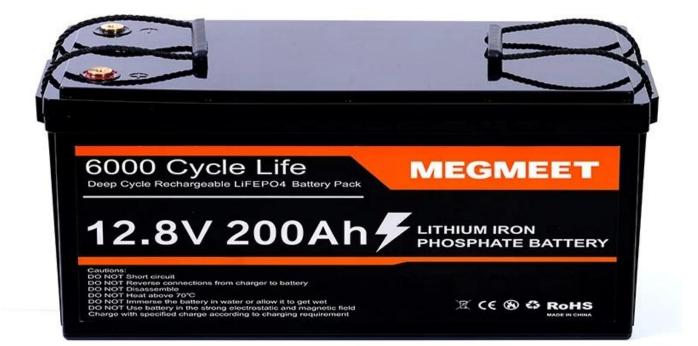

**Longer Lifetime:** our lifepo4 battery for home energy storage photovoltaic system used A+ cells, the battery delivers 2560Wh and can endure up to 6000 cycles.(6000 cycles @80% DOD).

**BMS Protection:** Our 200Ah LifePO4 battery from the most common issues causing of battery failures, such as overcharge, over-discharge, over-current, short circuit and high temperature. It also has obtained SDS/UN38.3/CE certifications, ensuring its quality and safety.

**Connect for Larger Capacity:** 12V LiFePO4 battery 200Ah could connect in parallel & in series for larger capacity. Allow being extended up to 4S or 16P.

**Use:** It be widely used for home storage system (avoiding the effects of power outages), off-grid system, RV, Trolling Motor, Boat, Marine, trailer, and outdoor activities.