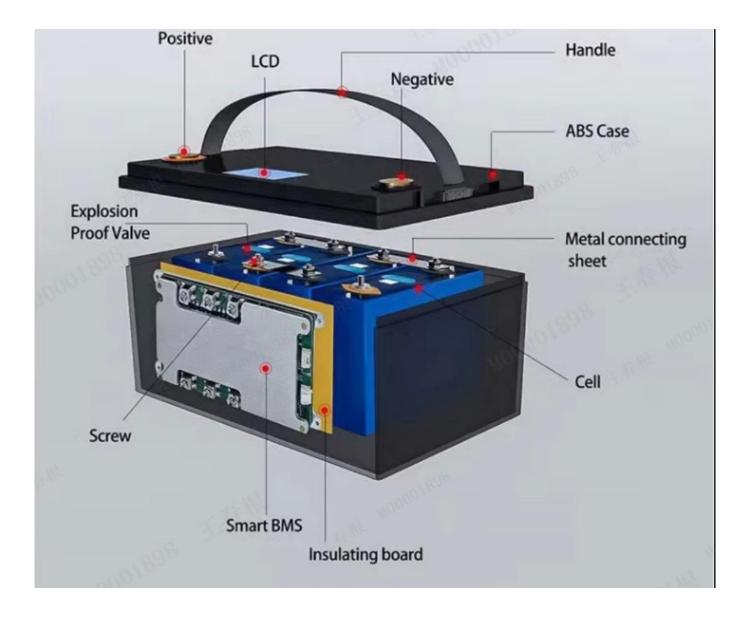

orage photovoltaic system used A+ cells, the battery delivers 2560Wh and can endure up to 6000 cycles.(6000 cycles @80% DOD).

**BMS Protection:** Our 200Ah LifePO4 battery from the most common issues causing of battery failures, such as overcharge, over-discharge, over-current, short circuit and high temperature. It also has obtained SDS/UN38.3/CE certifications, ensuring its quality and safety.

**Connect for Larger Capacity:** 12V LiFePO4 battery 200Ah could connect in parallel & in series for larger capacity. Allow being extended up to 4S or 16P.

**Use:** It be widely used for home storage system (avoiding the effects of power outages), off-grid system, RV, Trolling Motor, Boat, Marine, trailer, and outdoor activities.







## **Built-in BMS Protection**



## **BMS** PROTECTION





## **PACKAGING & SHIPPING**





















Home energy storage



Home energy storage



Agricultural energy storage



PV/Solar panels



Outdoor/RV electricity



Yacht/Boat electricity





Industrial energy storage Communication base station



Utility grid/Ups systems/

## We provide one-stop purchasing service We (Qishou) provide one-line one-to-one guidance



**Product Technical Specification Parameters** 

|                            | Items                               | Parameters      | Noted                                          |
|----------------------------|-------------------------------------|-----------------|------------------------------------------------|
|                            | Battery Voltage                     | 12.8V           | 4S