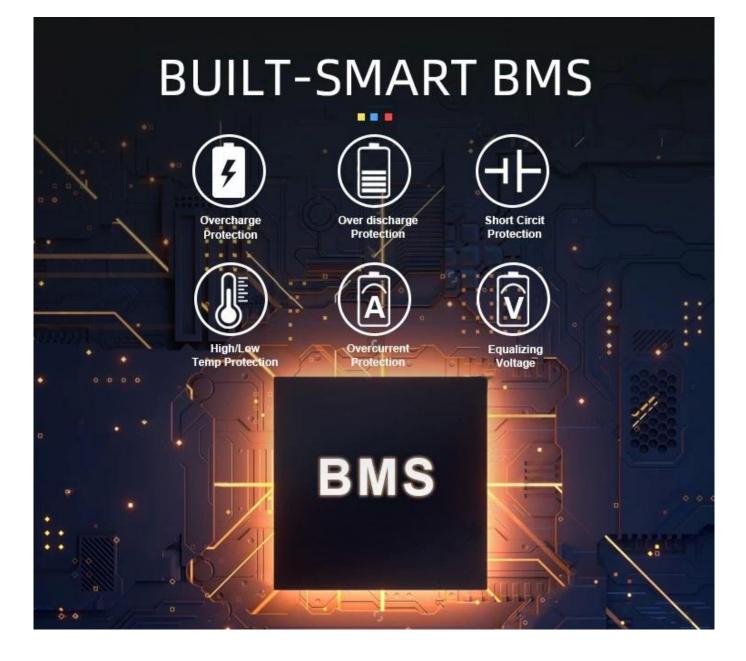

**Longer Lifetime:** our lifepo4 battery for home energy storage photovoltaic system used A+ cells, the battery delivers 2560Wh and can endure up to 6000 cycles.(6000 cycles @80% DOD).

**BMS Protection:** Our 200Ah LifePO4 battery from the most common issues causing of battery failures, such as overcharge, over-discharge, over-current, short circuit and high temperature. It also has obtained SDS/UN38.3/CE certifications, ensuring its quality and safety.

## **BMS** PROTECTION