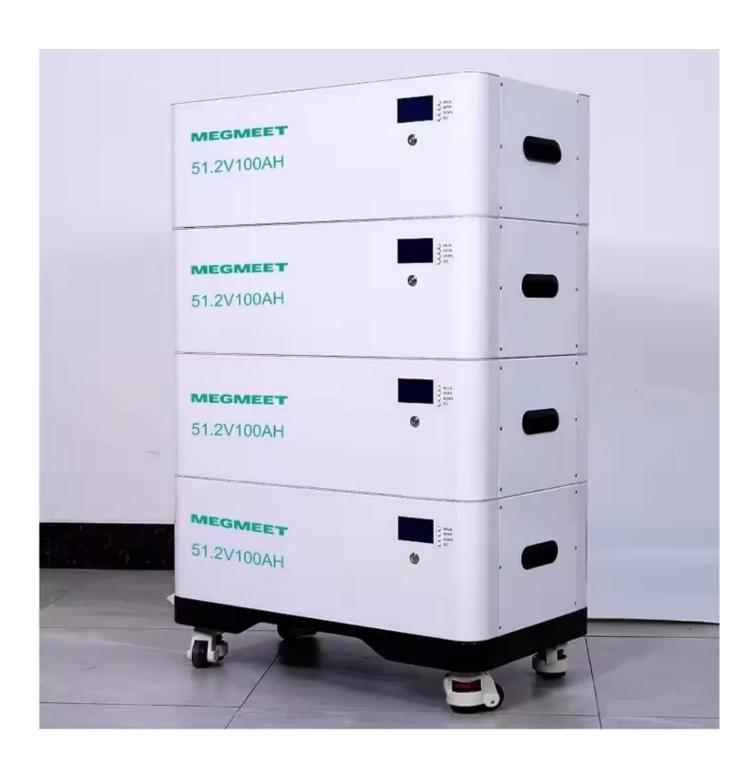

**Battery Can Be Combined:** The 48V lithium battery can be connected in parallel with up to 15 identical batteries, thus giving you greater energy storage.