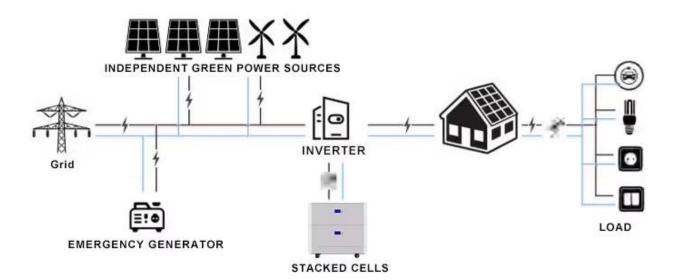

ithium battery The external intelligent battery management system allows you to view battery information and the status of the built-in BMS at any time, so you can really keep track of your battery.

**Battery Can Be Combined:** The 48V lithium battery can be connected in parallel with up to 15 identical batteries, thus giving you greater energy storage.









## **Multiple Protection Smart BMS For Safe Operation**



- -Overcharge protection function
- -Over current protection function
- -Temperature protection function
- -Overdischarge protection function
- -Short circuit protection function
- -Cell balance function





Overcharge protection



Overdischarge protection



Overcurrent protection



Short circuit protection



Cell voltage self balance





## **Charging solution**





## **Product Technical Specification Parameters**

|             | Items                               | Parameters | Noted                                          |
|-------------|-------------------------------------|------------|------------------------------------------------|
|             | Battery Voltage                     | 51.2V      | 16S                                            |
|             | Battery Capacity                    | 100Ah      | 0.5C                                           |
|             | Charging Cut-Off Voltage            | 58.4V      | Single Cell 3.65V                              |
|             | Discharging Cut-Off Voltage         | 40V        | Single Cell 2.5V-Adjustable                    |
|             | Charging Current