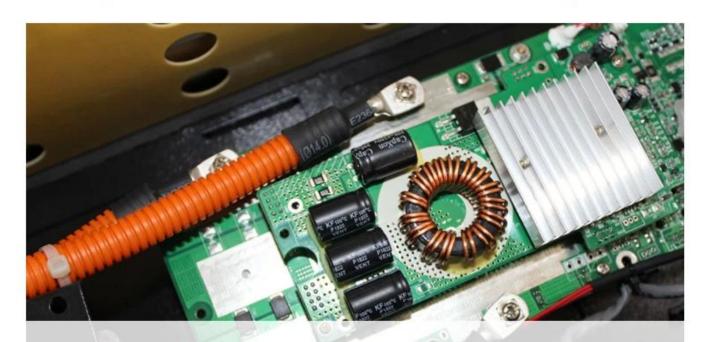

**BMS Protection:** Megmeet 48V 100Ah lifepo4 lithium battery can be charged at 0°C~50°C temperature and discharged at -20°C~60°C temperature. The built-in 100A BMS protects the battery from potential damage caused by high and low temperatures, short circuits. overcurrents, and overloads during operation.