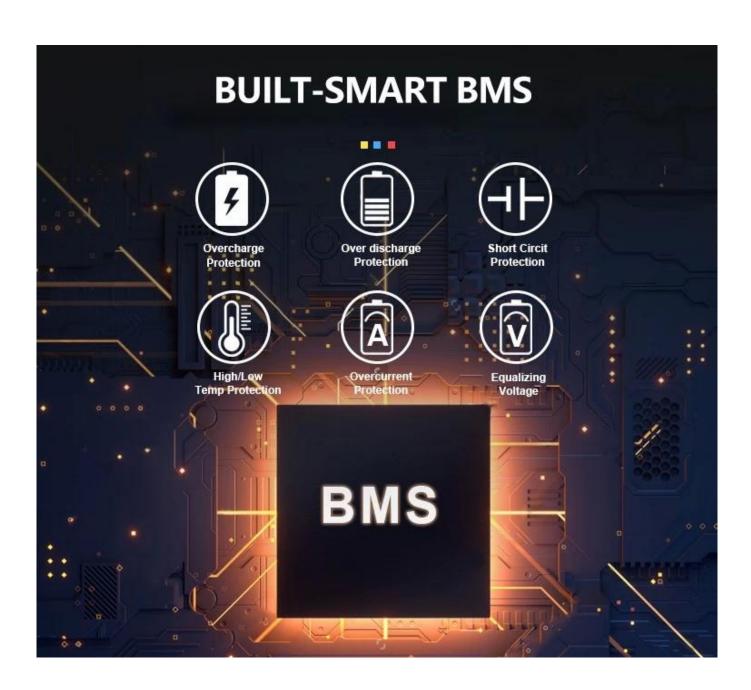

## **Multiple Protection Smart BMS For Safe Operation**

- -Overcharge protection function
- -Over current protection function
- -Temperature protection function
- -Overdischarge protection function
- -Short circuit protection function
- -Cell balance function

Overcharge protection

Overdischarge protection

Overcurrent protection

Short circuit protection

Cell voltage self balance