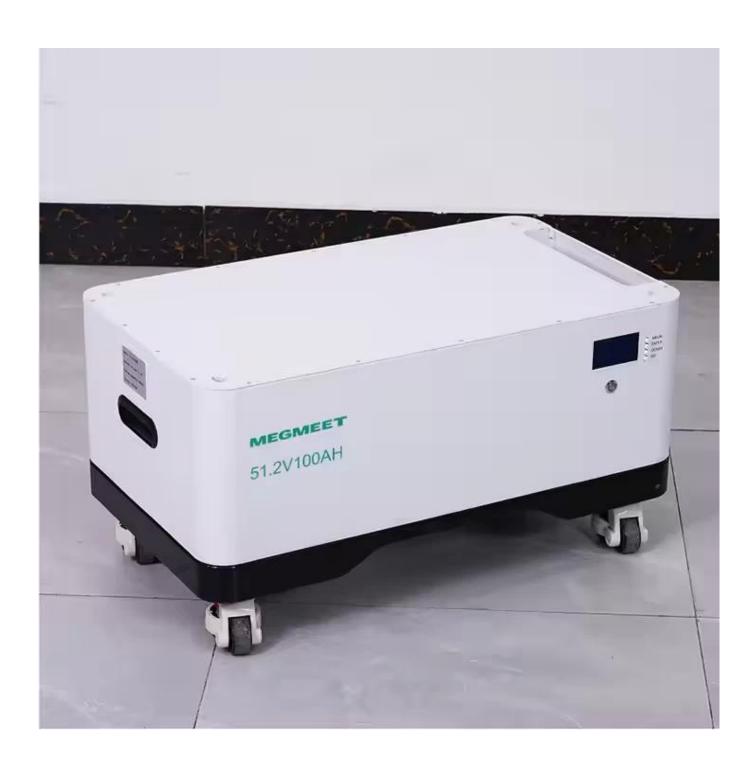

**Battery Can Be Combined:** The 48V lithium battery can be connected in parallel with up to 15 identical batteries, thus giving you greater energy storage.