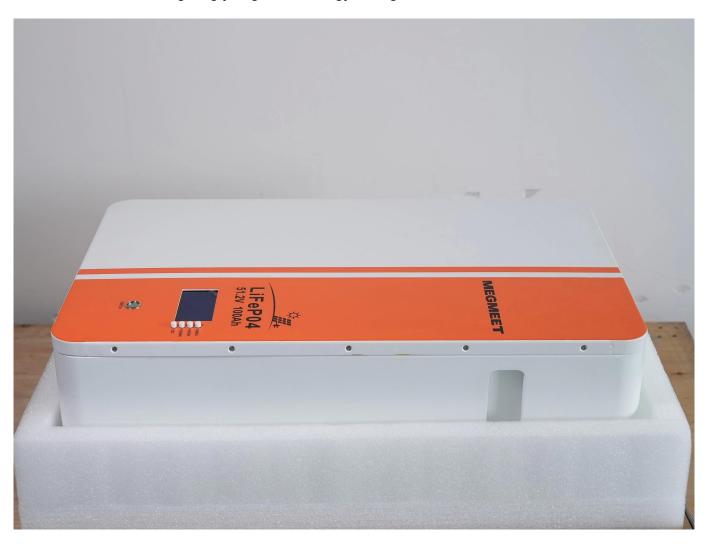

**Intelligent Battery Management Screen:** 51.2V lithium battery The external intelligent battery management system allows you to view battery information and the status of the built-in BMS at any time, so you can really keep track of your battery.

**Battery Can Be Combined:** The 51.2V lithium battery can be connected in parallel with up to 15 identical batteries, thus giving you greater energy storage.