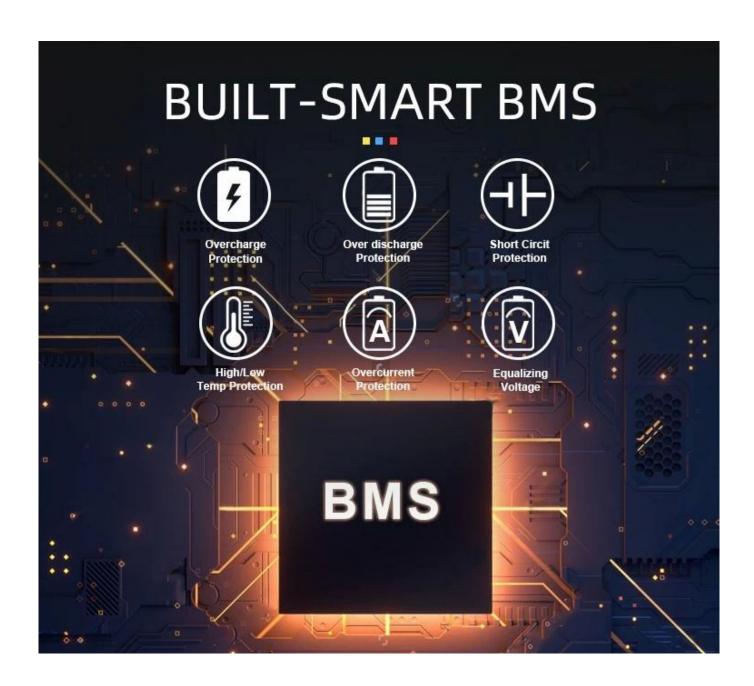

**BMS Protection:** Megmeet 51.2V 200Ah lifepo4 lithium battery can be charged at  $0^{\circ}\text{C} \sim 50^{\circ}\text{C}$  temperature and discharged at  $-20^{\circ}\text{C} \sim 60^{\circ}\text{C}$  temperature. The built-in 100A BMS protects the battery from potential damage caused by high and low temperatures, short circuits. overcurrents, and overloads during operation.

## Multiple Protection Smart BMS For Safe Operation

- -Overcharge protection function
- -Over current protection function
- -Temperature protection function
- -Overdischarge protection function
- -Short circuit protection function
- -Cell balance function

## **Built-in BMS Protection**

Overcharge protection

Overdischarge protection

Overcurrent protection

Short circuit protection

Cell voltage self balance