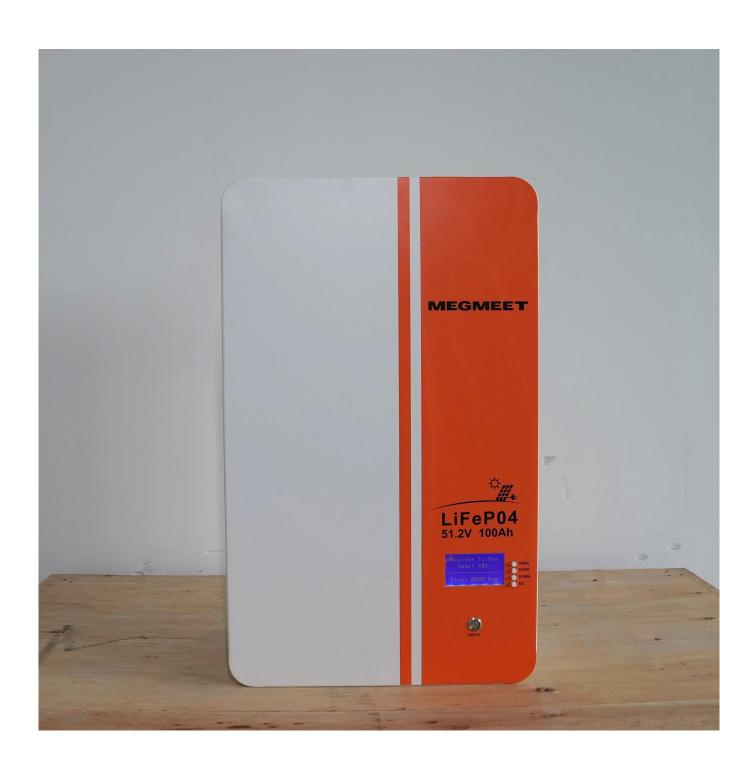

**Intelligent Battery Management Screen:** 51.2V lithium battery The external intelligent battery management system allows you to view battery information and the status of the built-in BMS at any time, so you can really keep track of your battery.