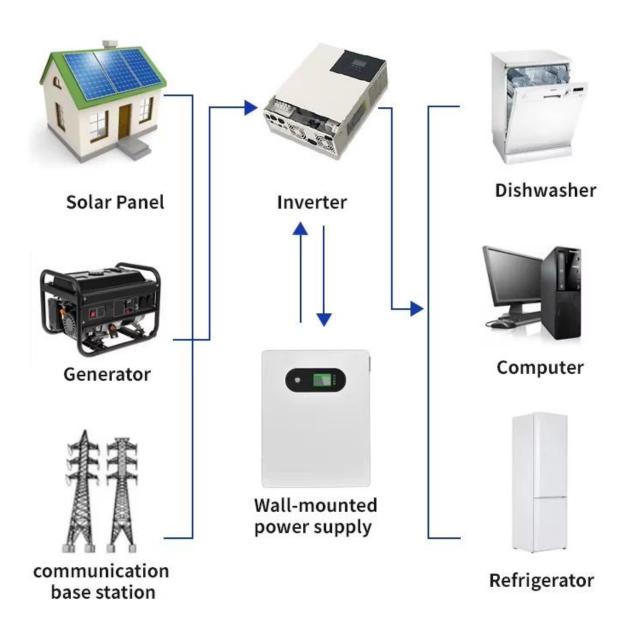

## Compatible with multiple inverters

Strong compatibility, suitable for various inverter brands