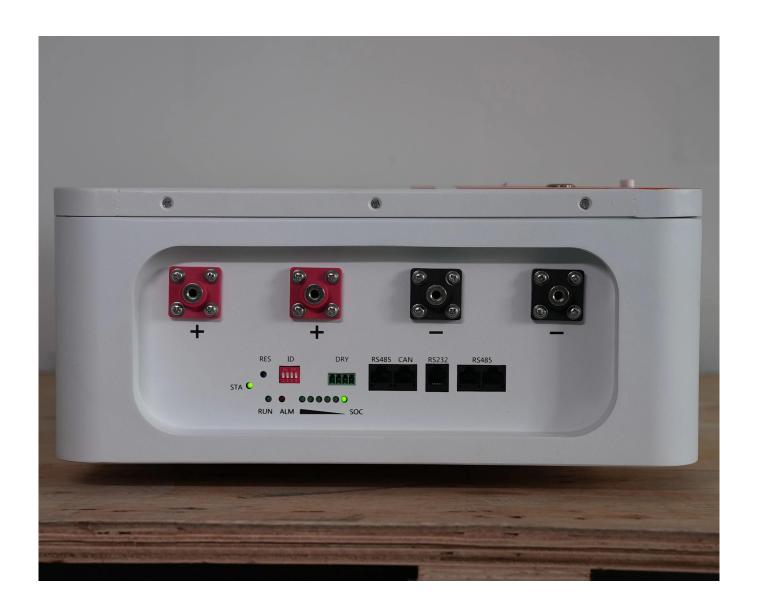

**Intelligent Battery Management Screen:** 51.2V lithium battery The external intelligent battery management system allows you to view battery information and the status of the built-in BMS at any time, so you can really keep track of your battery.

**Battery Can Be Combined:** The 51.2V lithium battery can be connected in parallel with up to 15 identical batteries, thus giving you greater energy storage.