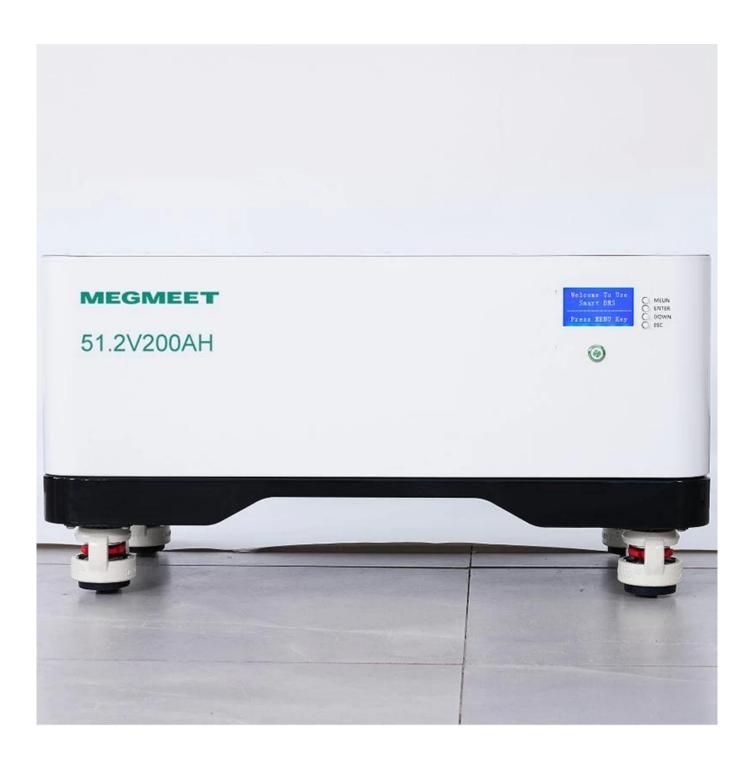

**Intelligent Battery Management Screen:** 48V lithium battery The external intelligent battery management system allows you to view battery information and the status of the built-in BMS at any time, so you can really keep track of your battery.

## **Product Technical Specification Parameters**

|                         | Items                               | Parameters | Noted                                          |
|-------------------------|-------------------------------------|------------|------------------------------------------------|
|                         | Battery Voltage                     | 51.2V      | 16S                                            |
|                         | Battery Capacity                    | 100Ah      | 0.5C                                           |
|                         | Charging Cut-Off Voltage            | 58.4V      | Single Cell 3.65V                              |
|                         | Discharging Cut-Off Voltage         | 40V        | Single Cell 2.5V-Adjustable                    |
|                         | Charging Current                    | 100A       | Maximum Current-200A                           |
| Performance Protections | Discharging Current                 | 100A       | Continuous Working Current                     |
|                         | Internal Resistance                 | ≤25mΩ      |                                                |
|                         | Over -Charging Voltage Protection   | 58.4V      | Settable                                       |
|                         | Over-Discharging Voltage Protection | 40V        | Settable                                       |
|                         | Charging Over-Current Protection    | 100A       | Settable                                       |
|                         | Short Circuit Protection            | YES        | Remove load or charging can be lifted          |
|                         | BMS Temperature Protection          | -25°C~70°C | Electricity and ambient temperature protection |