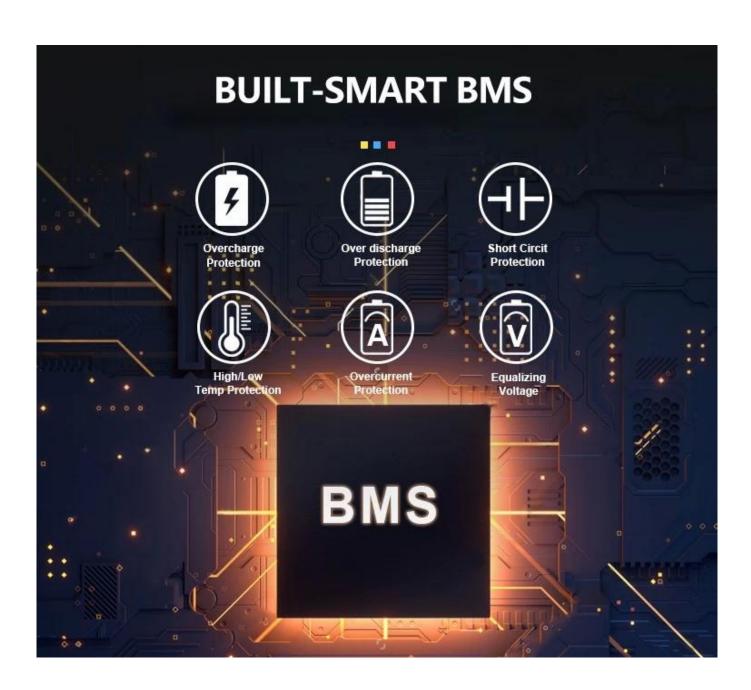

**BMS Protection:** Megmeet 48V 200Ah lifepo4 lithium battery can be charged at 0°C~50°C temperature and discharged at -20°C~60°C temperature. The built-in 100A BMS protects the battery from potential damage caused by high and low temperatures, short circuits. overcurrents, and overloads during operation.

## **Multiple Protection Smart BMS For Safe Operation**

- -Overcharge protection function
- -Over current protection function
- -Temperature protection function
- -Overdischarge protection function
- -Short circuit protection function
- -Cell balance function

Overcharge protection

Overdischarge protection

Overcurrent protection

Short circuit protection

Cell voltage self balance