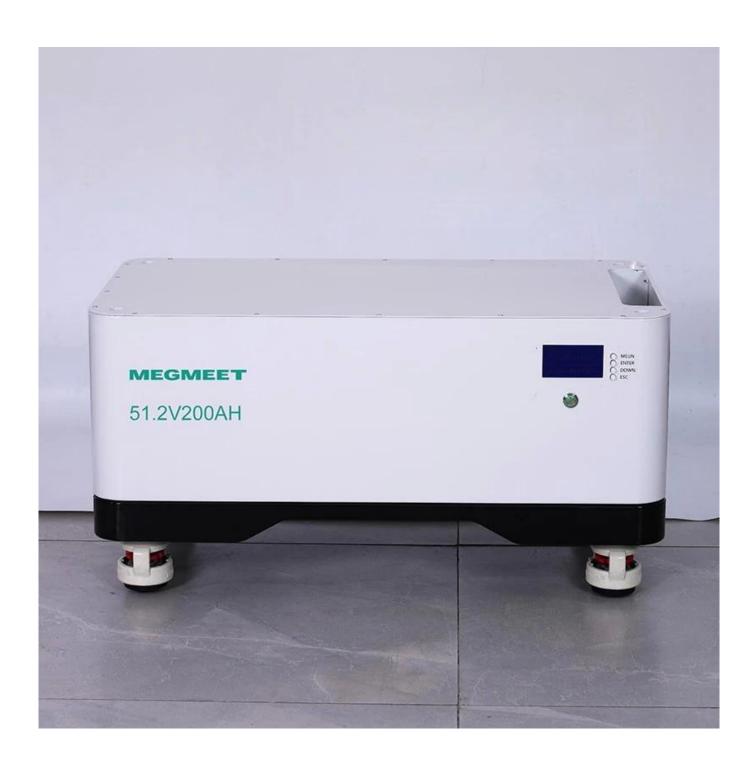

**Intelligent Battery Management Screen:** 48V lithium battery The external intelligent battery management system allows you to view battery information and the status of the built-in BMS at any time, so you can really keep track of your battery.

## **Product Technical Specification Parameters**

|                         | Items                               | Parameters | Noted                                          |
|-------------------------|-------------------------------------|------------|------------------------------------------------|
|                         | Battery Voltage                     | 51.2V      | 16S                                            |
|                         | Battery Capacity                    | 100Ah      | 0.5C                                           |
|                         | Charging Cut-Off Voltage            | 58.4V      | Single Cell 3.65V                              |
|                         | Discharging Cut-Off Voltage         | 40V        | Single Cell 2.5V-Adjustable                    |
|                         | Charging Current                    | 100A       | Maximum Current-200A                           |
| Performance Protections | Discharging Current                 | 100A       | Continuous Working Current                     |
|                         | Internal Resistance                 | ≤25mΩ      |                                                |
|                         | Over -Charging Voltage Protection   | 58.4V      | Settable                                       |
|                         | Over-Discharging Voltage Protection | 40V        | Settable                                       |
|                         | Charging Over-Current Protection    | 100A       | Settable                                       |
|                         | Short Circuit Protection            | YES        | Remove load or charging can be lifted          |
|                         | BMS Temperature Protection          | -25°C~70°C | Electricity and ambient temperature protection |