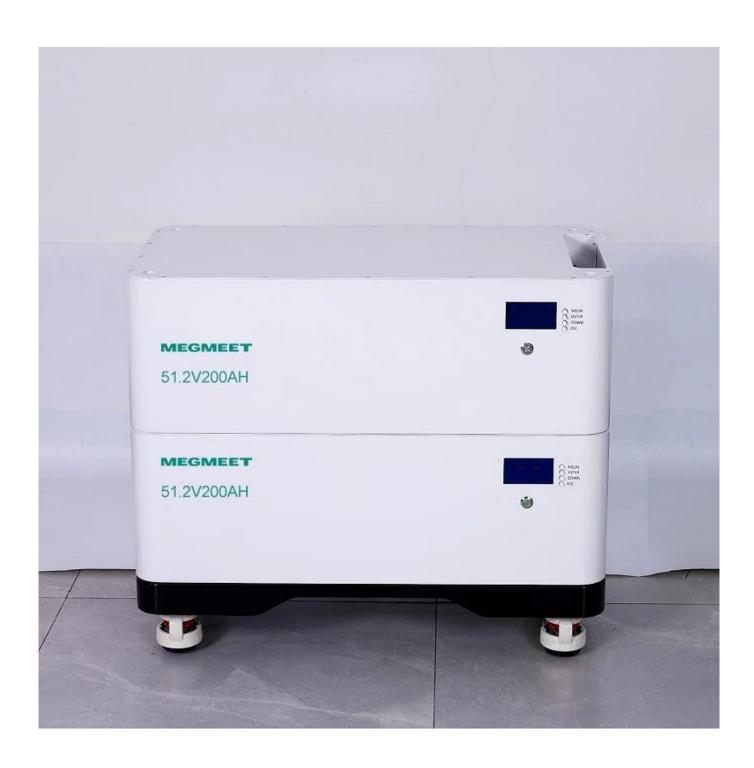

**Battery Can Be Combined:** The 48V lithium battery can be connected in parallel with up to 15 identical batteries, thus giving you greater energy storage.

## **Product Technical Specification Parameters**

|                         | Items                               | Parameters | Noted                                          |
|-------------------------|-------------------------------------|------------|------------------------------------------------|
|                         | Battery Voltage                     | 51.2V      | 16S                                            |
|                         | Battery Capacity                    | 100Ah      | 0.5C                                           |
|                         | Charging Cut-Off Voltage            | 58.4V      | Single Cell 3.65V                              |
|                         | Discharging Cut-Off Voltage         | 40V        | Single Cell 2.5V-Adjustable                    |
|                         | Charging Current                    | 100A       | Maximum Current-200A                           |
| Performance Protections | Discharging Current                 | 100A       | Continuous Working Current                     |
|                         | Internal Resistance                 | ≤25mΩ      |                                                |
|                         | Over -Charging Voltage Protection   | 58.4V      | Settable                                       |
|                         | Over-Discharging Voltage Protection | 40V        | Settable                                       |
|                         | Charging Over-Current Protection    | 100A       | Settable                                       |
|                         | Short Circuit Protection            | YES        | Remove load or charging can be lifted          |
|                         | BMS Temperature Protection          | -25°C~70°C | Electricity and ambient temperature protection |