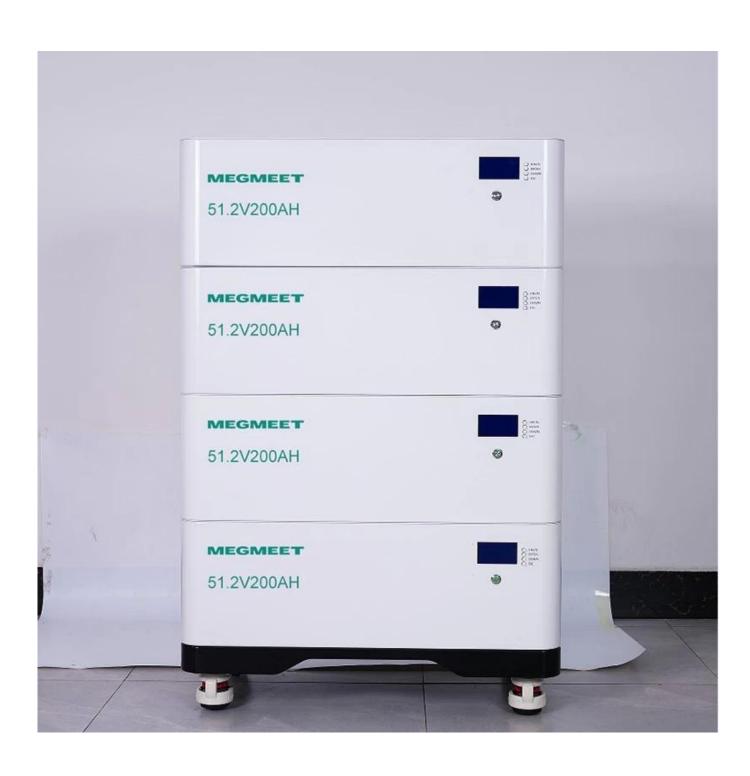

**Battery Can Be Combined:** The 48V lithium battery can be connected in parallel with up to 15 identical batteries, thus giving you greater energy storage.

## **Product Technical Specification Parameters**

|                         | Items                               | Parameters | Noted                                          |
|-------------------------|-------------------------------------|------------|------------------------------------------------|
|                         | Battery Voltage                     | 51.2V      | 16S                                            |
|                         | Battery Capacity                    | 100Ah      | 0.5C                                           |
|                         | Charging Cut-Off Voltage            | 58.4V      | Single Cell 3.65V                              |
|                         | Discharging Cut-Off Voltage         | 40V        | Single Cell 2.5V-Adjustable                    |
|                         | Charging Current                    | 100A       | Maximum Current-200A                           |
| Performance Protections | Discharging Current                 | 100A       | Continuous Working Current                     |
|                         | Internal Resistance                 | ≤25mΩ      |                                                |
|                         | Over -Charging Voltage Protection   | 58.4V      | Settable                                       |
|                         | Over-Discharging Voltage Protection | 40V        | Settable                                       |
|                         | Charging Over-Current Protection    | 100A       | Settable                                       |
|                         | Short Circuit Protection            | YES        | Remove load or charging can be lifted          |
|                         | BMS Temperature Protection          | -25°C~70°C | Electricity and ambient temperature protection |