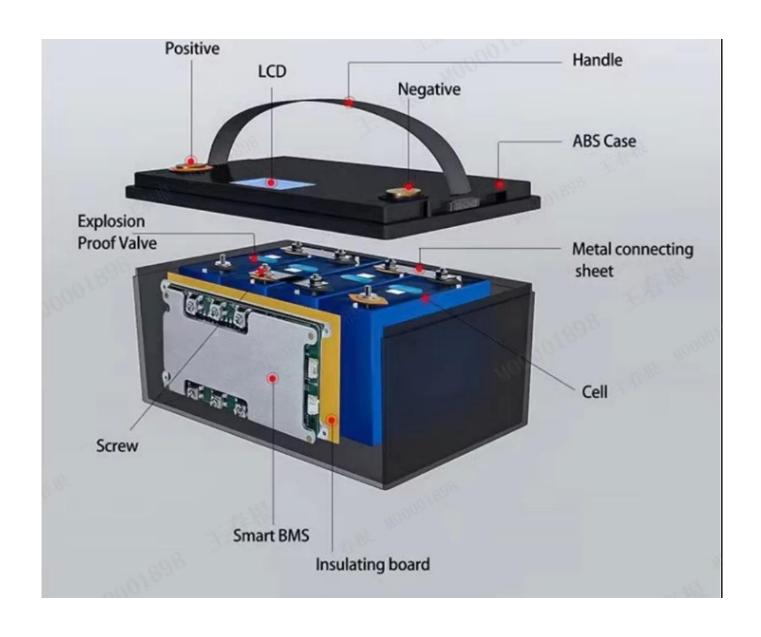

**Longer Lifetime:** our 24V 100AH lifepo4 battery for home energy storage photovoltaic system used A+ cells, the battery delivers 2560Wh and can endure up to 6000 cycles.(6000 cycles @80% DOD).

**BMS Protection:** Our 200Ah LifePO4 battery from the most common issues causing of battery failures, such as overcharge, over-discharge, over-current, short circuit and high temperature. It also has obtained SDS/UN38.3/CE certifications, ensuring its quality and safety.

## **Built-in BMS Protection**

Overcharge protection

Overdischarge protection

Overcurrent protection

Short circuit protection

Cell voltage self balance