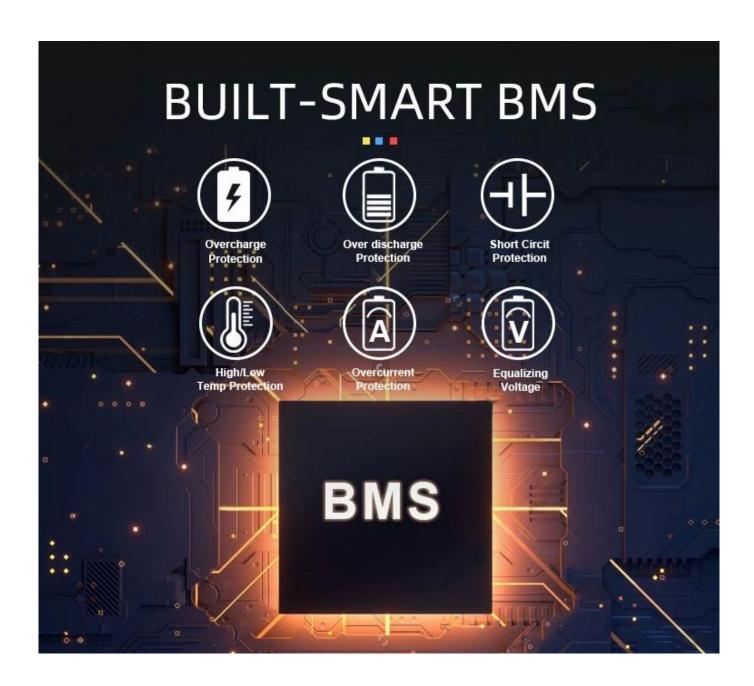

**Longer Lifetime:** our 24V 100AH lifepo4 battery for home energy storage photovoltaic system used A+ cells, the battery delivers 2560Wh and can endure up to 6000 cycles.(6000 cycles @80% DOD).

**BMS Protection:** Our 200Ah LifePO4 battery from the most common issues causing of battery failures, such as overcharge, over-discharge, over-current, short circuit and high temperature. It also has obtained SDS/UN38.3/CE certifications, ensuring its quality and safety.

## **Built-in BMS Protection**

Overcharge protection

Overdischarge protection

Overcurrent protection

Short circuit protection

Cell voltage self balance