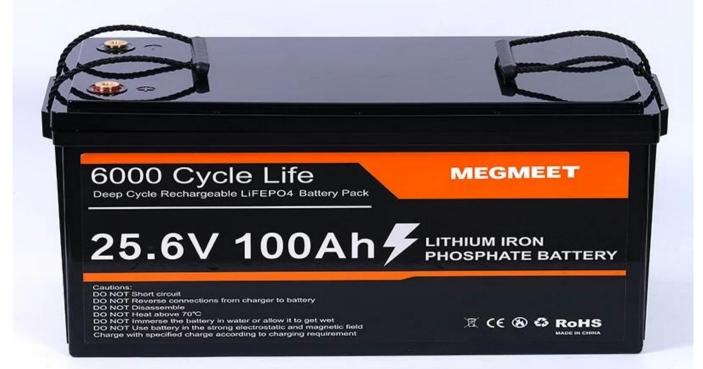

**Longer Lifetime:** our 24V 100AH lifepo4 battery for home energy storage photovoltaic system used A+ cells, the battery delivers 2560Wh and can endure up to 6000 cycles.(6000 cycles @80% DOD).

**BMS Protection:** Our 200Ah LifePO4 battery from the most common issues causing of battery failures, such as overcharge, over-discharge, over-current, short circuit and high temperature. It also has obtained SDS/UN38.3/CE certifications, ensuring its quality and safety.

## **Product Technical Specification Parameters**

Items Noted **Parameters** 

|                 | Battery Voltage                     | 25.6V           | 8S                                             |
|-----------------|-------------------------------------|-----------------|------------------------------------------------|
| Performance     | Battery Capacity                    | 100Ah           | 0.5C                                           |
|                 | Charging Cut-Off Voltage            | 29.2V           | Single Cell 3.65V                              |
|                 | Discharging Cut-Off Voltage         | 20V             | Single Cell 2.5V-Adjustable                    |
|                 | Charging Current                    | 100A            | Maximum Current-200A                           |
|                 | Discharging Current                 | 100A            | Continuous Working Current                     |
| remormance      | Internal Resistance                 | ≤25mΩ           |                                                |
|                 | Over -Charging Voltage Protection   | 29.2.V          | Settable                                       |
|                 | Over-Discharging Voltage Protection | 20V             | Settable                                       |
|                 | Charging Over-Current Protection    | 100A            | Settable                                       |
|                 | Short Circuit Protection            | YES             | Remove load or charging can be lifted          |
| Protections     | BMS Temperature Protection          | -25°C~70°C      | Electricity and ambient temperature protection |
|                 | Working Temperature                 | -10°C~60°C      |                                                |
| Use Environment | Storage And Shipping Temperature    | -20°C~55°C      |                                                |
|                 | Relative Humidity                   | 95%             |                                                |
|                 | Atmospheric Pressure                | 70kPa-106kPa    |                                                |
|                 | Weight                              | 19Kg            | Net weight                                     |
|                 | Weight                              | 21±0.3% Kg      | Gross Weight                                   |
| Dimensions      | Size                                | 522x238x222±3mm | Product SIze                                   |
|                 | Size                                | 595x312x297±3mm | out packing size                               |