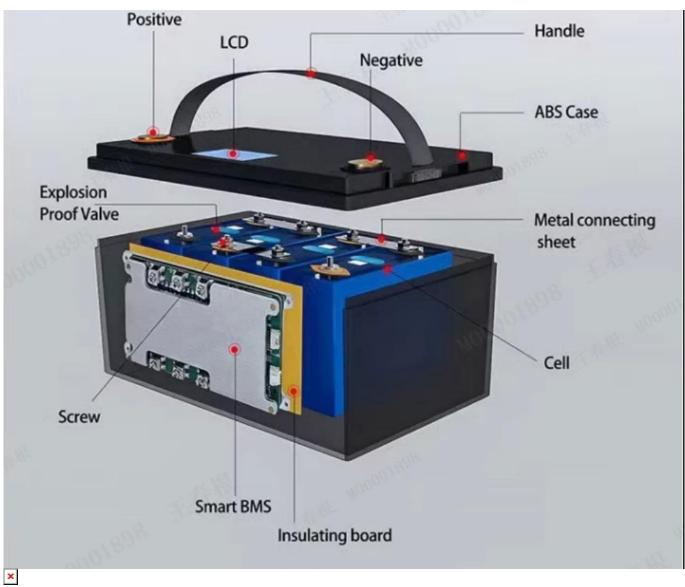

**BMS Protection:** Our 200Ah lifepo4 battery is built in Reliable BMS Protection. This intelligent design ensures optimal safety and better heat dissipation function to protect battery cells which can prevent the LifePO4 battery from the most common issues causing of battery failures, such as overcharge, over-discharge, over-current, short circuit and high temperature. It also has obtained SDS/UN38.3/CE certifications, ensuring its quality and safety.

## **Built-in BMS Protection**

Overcharge protection

Overdischarge protection

Overcurrent protection

Short circuit protection

Cell voltage self balance