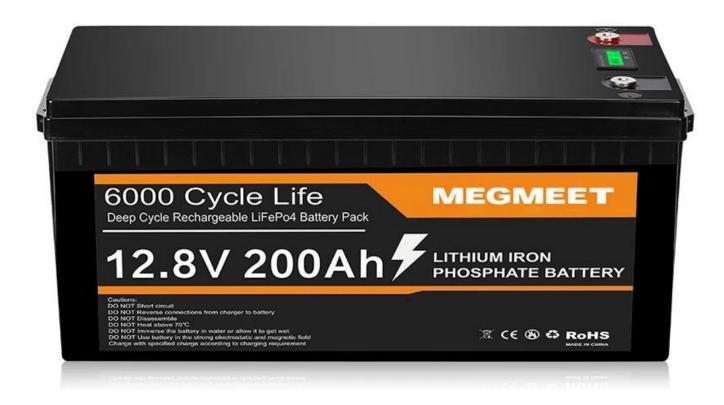

**Longer Lifetime & Deep Cycle:** The service life ratio is long, the weight is light and the number of cycles is up to 6000 times, our lifepo4 battery for home energy storage photovoltaic system used A+cells, the battery delivers 2560Wh and can endure up to 6000 cycles.(6000 cycles @80% DOD).

**BMS Protection:** Our 200Ah lifepo4 battery is built in Reliable BMS Protection. This intelligent design ensures optimal safety and better heat dissipation function to protect battery cells which can prevent the LifePO4 battery from the most common issues causing of battery failures, such as overcharge, over-discharge, over-current, short circuit and high temperature. It also has obtained SDS/UN38.3/CE certifications, ensuring its quality and safety.

**Connect for Larger Capacity:** 12V LiFePO4 battery 200Ah could connect in parallel & in series for larger capacity. Allow being extended up to 4S or 16P.

**Use:** Powerful energy expansion system could be widely used for home storage system (avoiding the effects of power outages), off-grid system, RV, Trolling Motor, Boat, Marine, trailer, and outdoor activities.