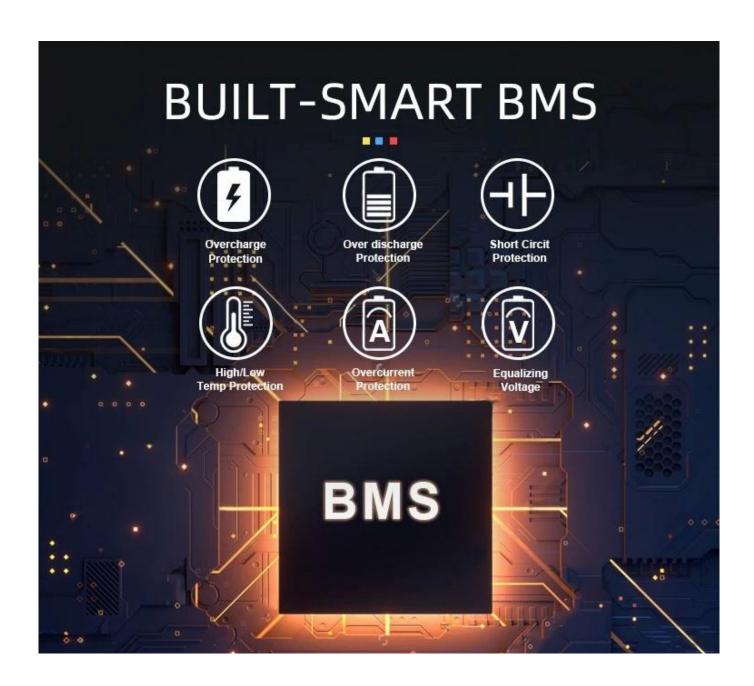

**BMS Protection:** Our 200Ah lifepo4 battery is built in Reliable BMS Protection. This intelligent design ensures optimal safety and better heat dissipation function to protect battery cells which can prevent the LifePO4 battery from the most common issues causing of battery failures, such as overcharge, over-discharge, over-current, short circuit and high temperature. It also has obtained SDS/UN38.3/CE certifications, ensuring its quality and safety.

## **Built-in BMS Protection**

Overcharge protection

Overdischarge protection

Overcurrent protection

Short circuit protection

Cell voltage self balance