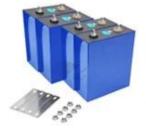

**Longer Lifetime & Deep Cycle:** The service life ratio is long, the weight is light and the number of cycles is up to 6000 times, our lifepo4 battery for home energy storage photovoltaic system used A+cells, the battery delivers 2560Wh and can endure up to 6000 cycles.(6000 cycles @80% DOD).

**BMS Protection:** Our 200Ah lifepo4 battery is built in Reliable BMS Protection. This intelligent design ensures optimal safety and better heat dissipation function to protect battery cells which can prevent the LifePO4 battery from the most common issues causing of battery failures, such as overcharge, over-discharge, over-current, short circuit and high temperature. It also has obtained SDS/UN38.3/CE certifications, ensuring its quality and safety.

**Connect for Larger Capacity:** 12V LiFePO4 battery 200Ah could connect in parallel & in series for larger capacity. Allow being extended up to 4S or 16P.

**Use:** Powerful energy expansion system could be widely used for home storage system (avoiding the effects of power outages), off-grid system, RV, Trolling Motor, Boat, Marine, trailer, and outdoor activities.