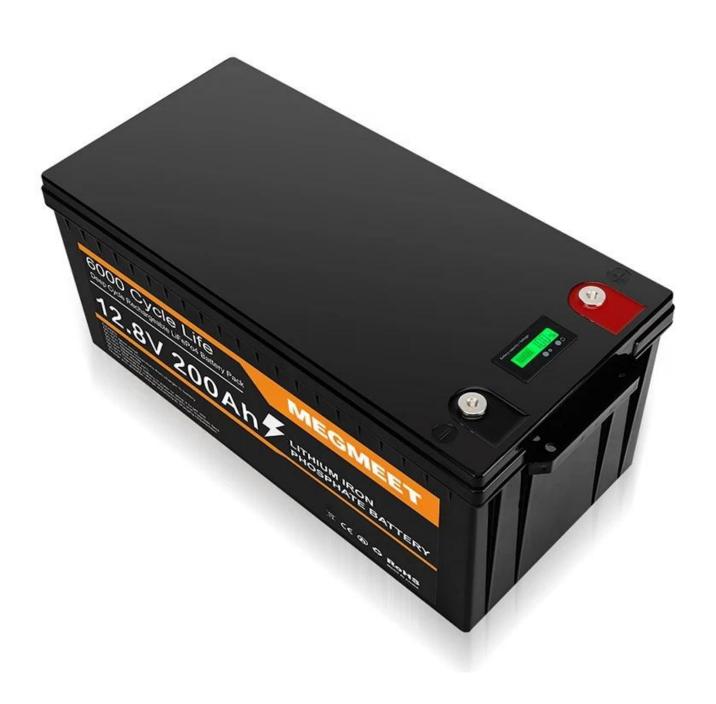

**Longer Lifetime & Deep Cycle:** The service life ratio is long, the weight is light and the number of cycles is up to 6000 times, our lifepo4 battery for home energy storage photovoltaic system used A+cells, the battery delivers 2560Wh and can endure up to 6000 cycles.(6000 cycles @80% DOD).

**BMS Protection:** Our 200Ah lifepo4 battery is built in Reliable BMS Protection. This intelligent design ensures optimal safety and better heat dissipation function to protect battery cells which can prevent the LifePO4 battery from the most common issues causing of battery failures, such as overcharge, over-discharge, over-current, short circuit and high temperature. It also has obtained SDS/UN38.3/CE certifications, ensuring its quality and safety.

**Connect for Larger Capacity:** 12V LiFePO4 battery 200Ah could connect in parallel & in series for larger capacity. Allow being extended up to 4S or 16P.

**Use:** Powerful energy expansion system could be widely used for home storage system (avoiding the effects of power outages), off-grid system, RV, Trolling Motor, Boat, Marine, trailer, and outdoor activities.